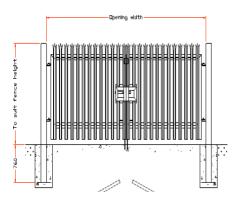

Our standard palisade hinged gates come with adjustable hinges for ease of installation

Technical drawings on request

| Gate Size   | Internal | External | Post   | Post          | Gate Leaf   |
|-------------|----------|----------|--------|---------------|-------------|
|             | Size     | Size     | Length | Section       | Section     |
|             |          |          |        |               |             |
| 1.8m x 1.2m | 1.2m     | 1.36m    | 2.55m  | 80mm x 80mm   | 50mm x 50mm |
| 1.8m x 3.0m | 3.0m     | 3.16m    | 2.55m  | 80mm x 80mm   | 50mm x 50mm |
| 1.8m x 4.0m | 4.0m     | 4.20m    | 2.55m  | 100mm x 100mm | 60mm x 60mm |
| 1.8m x 5.0m | 5.0m     | 5.20m    | 2.55m  | 100mm x 100mm | 60mm x 60mm |
| 1.8m x 6.0m | 6.0m     | 6.24m    | 2.55m  | 120mm x 120mm | 90mm x 50mm |
|             |          |          |        |               |             |
| 2.0m x 1.2m | 1.2m     | 1.36m    | 2.75m  | 80mm x 80mm   | 50mm x 50mm |
| 2.0m x 3.0m | 3.0m     | 3.16m    | 2.75m  | 80mm x 80mm   | 50mm x 50mm |
| 2.0m x 4.0m | 4.0m     | 4.24m    | 2.75m  | 120mm x 120mm | 60mm x 60mm |
| 2.0m x 5.0m | 5.0m     | 5.24m    | 2.75m  | 120mm x 120mm | 60mm x 60mm |
| 2.0m x 6.0m | 6.0m     | 6.24m    | 2.75m  | 120mm x 120mm | 90mm x 50mm |
|             |          |          |        |               |             |
| 2.4m x 1.2m | 1.2m     | 1.36m    | 3.15m  | 80mm x 80mm   | 50mm x 50mm |
| 2.4m x 3.0m | 3.0m     | 3.16m    | 3.15m  | 80mm x 80mm   | 50mm x 50mm |
| 2.4m x 4.0m | 4.0m     | 4.24m    | 3.15m  | 120mm x 120mm | 60mm x 60mm |
| 2.4m x 5.0m | 5.0m     | 5.24m    | 3.15m  | 120mm x 120mm | 60mm x 60mm |
| 2.4m x 6.0m | 6.0m     | 6.24m    | 3.15m  | 120mm x 120mm | 90mm x 50mm |