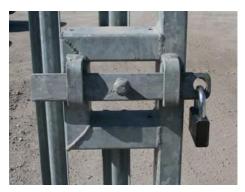

All our galvanizing is to BS EN ISO1461:2009 and our powder coating meets EN13438:2005

Our palisade gates can be powder coated to any standard RAL colour

Our palisade gates come with a standard slide latch with provision for a heavy-duty padlock. We also offers a comprehensive range of locking devices prices on request.