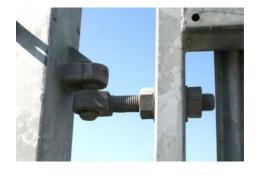

Our standard palisade hinged gates come with adjustable hinges for ease of installation

Technical drawings on request

| Gate Size   | Internal | External | Post   | Post          | Gate Leaf   |
|-------------|----------|----------|--------|---------------|-------------|
|             | Size     | Size     | Length | Section       | Section     |
|             |          |          |        |               |             |
| 1.8m x 1.2m | 1.2m     | 1.36m    | 2.55m  | 80mm x 80mm   | 50mm x 50mm |
| 1.8m x 3.0m | 3.0m     | 3.16m    | 2.55m  | 80mm x 80mm   | 50mm x 50mm |
| 1.8m x 4.0m | 4.0m     | 4.20m    | 2.55m  | 100mm x 100mm | 60mm x 60mm |
| 1.8m x 5.0m | 5.0m     | 5.20m    | 2.55m  | 100mm x 100mm | 60mm x 60mm |
| 1.8m x 6.0m | 6.0m     | 6.24m    | 2.55m  | 120mm x 120mm | 90mm x 50mm |
|             |          |          |        |               |             |
| 2.0m x 1.2m | 1.2m     | 1.36m    | 2.75m  | 80mm x 80mm   | 50mm x 50mm |
| 2.0m x 3.0m | 3.0m     | 3.16m    | 2.75m  | 80mm x 80mm   | 50mm x 50mm |
| 2.0m x 4.0m | 4.0m     | 4.24m    | 2.75m  | 120mm x 120mm | 60mm x 60mm |
| 2.0m x 5.0m | 5.0m     | 5.24m    | 2.75m  | 120mm x 120mm | 60mm x 60mm |
| 2.0m x 6.0m | 6.0m     | 6.24m    | 2.75m  | 120mm x 120mm | 90mm x 50mm |
|             |          |          |        |               |             |
| 2.4m x 1.2m | 1.2m     | 1.36m    | 3.15m  | 80mm x 80mm   | 50mm x 50mm |
| 2.4m x 3.0m | 3.0m     | 3.16m    | 3.15m  | 80mm x 80mm   | 50mm x 50mm |
| 2.4m x 4.0m | 4.0m     | 4.24m    | 3.15m  | 120mm x 120mm | 60mm x 60mm |
| 2.4m x 5.0m | 5.0m     | 5.24m    | 3.15m  | 120mm x 120mm | 60mm x 60mm |
| 2.4m x 6.0m | 6.0m     | 6.24m    | 3.15m  | 120mm x 120mm | 90mm x 50mm |