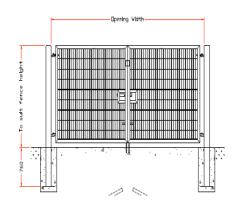

Pro-mesh hinged gates come with adjustable hinges for ease of installation

Technical drawings on request

| Gate Size   | Internal | External | Post   | Post          | Gate Leaf   |
|-------------|----------|----------|--------|---------------|-------------|
|             | Size     | Size     | Length | Section       | Section     |
|             |          |          |        |               |             |
| 2.0m x 1.2m | 1.2m     | 1.36m    | 2.75m  | 80mm x 80mm   | 50mm x 50mm |
| 2.0m x 3.0m | 3.0m     | 3.16m    | 2.75m  | 80mm x 80mm   | 50mm x 50mm |
| 2.0m x 4.0m | 4.0m     | 4.24m    | 2.75m  | 120mm x 120mm | 60mm x 60mm |
| 2.0m x 5.0m | 5.0m     | 5.24m    | 2.75m  | 120mm x 120mm | 60mm x 60mm |
| 2.0m x 6.0m | 6.0m     | 6.24m    | 2.75m  | 120mm x 120mm | 90mm x 50mm |
|             |          |          |        |               |             |
| 2.4m x 1.2m | 1.2m     | 1.36m    | 3.15m  | 80mm x 80mm   | 50mm x 50mm |
| 2.4m x 3.0m | 3.0m     | 3.16m    | 3.15m  | 80mm x 80mm   | 50mm x 50mm |
| 2.4m x 4.0m | 4.0m     | 4.24m    | 3.15m  | 120mm x 120mm | 60mm x 60mm |
| 2.4m x 5.0m | 5.0m     | 5.24m    | 3.15m  | 120mm x 120mm | 60mm x 60mm |
| 2.4m x 6.0m | 6.0m     | 6.24m    | 3.15m  | 120mm x 120mm | 90mm x 50mm |