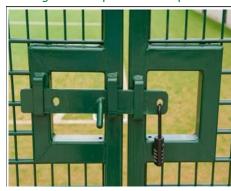

All our galvanizing is to BS EN ISO1461:2009 and our powder coating meets EN13438:2005

Pro-mesh gates can be powder coated to any standard RAL colour

Pro-mesh gates come with a standard slide latch with provision for a heavy-duty padlock. We also offer a comprehensive range of locking devices prices on request.