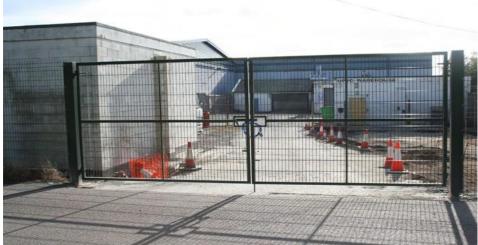

Mesh Gates mg

Pro-mesh gates are manufactured to a high standard, using top quality materials to ensure strength and durability. A wide range of standard galvanized and powder coated green hinged gates are always available from stock.

Pro-mesh hinged gates come with adjustable hinges for ease of installation

Technical drawings on request

| Gate Size   | Internal | External | Post   | Post          | Gate Leaf   |
|-------------|----------|----------|--------|---------------|-------------|
|             | Size     | Size     | Length | Section       | Section     |
|             |          |          |        |               |             |
| 2.0m x 1.2m | 1.2m     | 1.36m    | 2.75m  | 80mm x 80mm   | 50mm x 50mm |
| 2.0m x 3.0m | 3.0m     | 3.16m    | 2.75m  | 80mm x 80mm   | 50mm x 50mm |
| 2.0m x 4.0m | 4.0m     | 4.24m    | 2.75m  | 120mm x 120mm | 60mm x 60mm |
| 2.0m x 5.0m | 5.0m     | 5.24m    | 2.75m  | 120mm x 120mm | 60mm x 60mm |
| 2.0m x 6.0m | 6.0m     | 6.24m    | 2.75m  | 120mm x 120mm | 90mm x 50mm |
|             |          |          |        |               |             |
| 2.4m x 1.2m | 1.2m     | 1.36m    | 3.15m  | 80mm x 80mm   | 50mm x 50mm |
| 2.4m x 3.0m | 3.0m     | 3.16m    | 3.15m  | 80mm x 80mm   | 50mm x 50mm |
| 2.4m x 4.0m | 4.0m     | 4.24m    | 3.15m  | 120mm x 120mm | 60mm x 60mm |
| 2.4m x 5.0m | 5.0m     | 5.24m    | 3.15m  | 120mm x 120mm | 60mm x 60mm |
| 2.4m x 6.0m | 6.0m     | 6.24m    | 3.15m  | 120mm x 120mm | 90mm x 50mm |