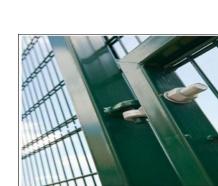

Pro-mesh hinged gates come with adjustable hinges for ease of installation

Technical drawings on request

| Gate Size   | Internal | External | Post   | Post          | Gate Leaf   |
|-------------|----------|----------|--------|---------------|-------------|
|             | Size     | Size     | Length | Section       | Section     |
|             |          |          |        |               |             |
| 2.0m x 1.2m | 1.2m     | 1.36m    | 2.75m  | 80mm x 80mm   | 50mm x 50mm |
| 2.0m x 3.0m | 3.0m     | 3.16m    | 2.75m  | 80mm x 80mm   | 50mm x 50mm |
| 2.0m x 4.0m | 4.0m     | 4.24m    | 2.75m  | 120mm x 120mm | 60mm x 60mm |
| 2.0m x 5.0m | 5.0m     | 5.24m    | 2.75m  | 120mm x 120mm | 60mm x 60mm |
| 2.0m x 6.0m | 6.0m     | 6.24m    | 2.75m  | 120mm x 120mm | 90mm x 50mm |
|             |          |          |        |               |             |
| 2.4m x 1.2m | 1.2m     | 1.36m    | 3.15m  | 80mm x 80mm   | 50mm x 50mm |
| 2.4m x 3.0m | 3.0m     | 3.16m    | 3.15m  | 80mm x 80mm   | 50mm x 50mm |
| 2.4m x 4.0m | 4.0m     | 4.24m    | 3.15m  | 120mm x 120mm | 60mm x 60mm |
| 2.4m x 5.0m | 5.0m     | 5.24m    | 3.15m  | 120mm x 120mm | 60mm x 60mm |
| 2.4m x 6.0m | 6.0m     | 6.24m    | 3.15m  | 120mm x 120mm | 90mm x 50mm |