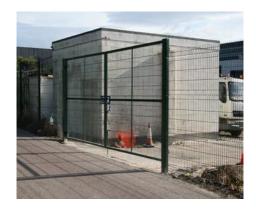

Mesh Gates mg

Pro-mesh gates are manufactured to a high standard, using top quality materials to ensure strength and durability. A wide range of standard galvanized and powder coated green hinged gates are always available from stock.